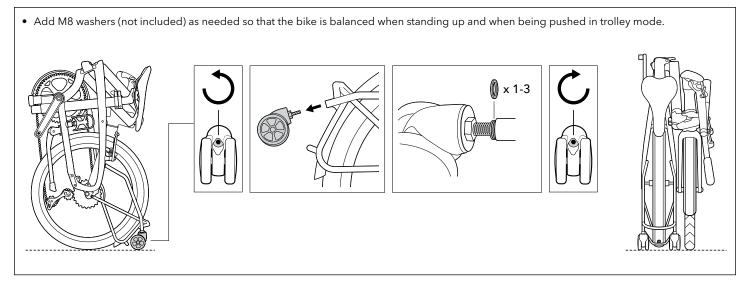

## **Standing Angle Adjustment**

LIMITED PRODUCT WARRANTY INFORMATION: This Product comes with a ONE (1) YEAR Limited Warranty from the date of retail purchase by the original end-user. If a material or workmanship defect arises and a valid claim is received within the Warranty Period, this Product will be replaced. Mobility Holdings cannot be held liable for damages to personal property due to misuse or improper care and maintenance. This Product Warranty does not, under any circumstance, cover the replacement or cost of any third party product used with or connected to the Product.