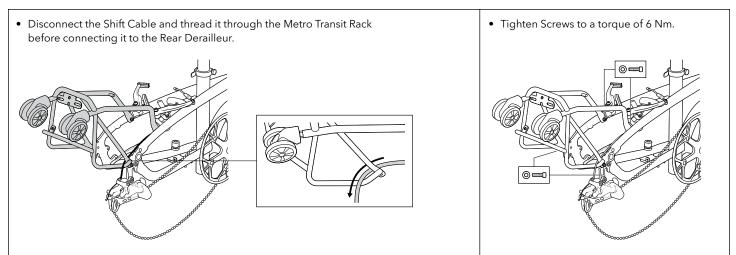

#### 1. Install Metro Transit Rack.

#### 2. Reinstall the rear wheel.

- Follow <u>BYB Hub Axle Skewer manual</u> to tighten the Axle properly.
- After installation, please check to ensure Gear Shifting works properly.