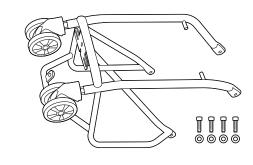

## What's Included

- Metro Transit Rack x 1
- M5 x 15 Screw x 4
- M5 Washer x 4